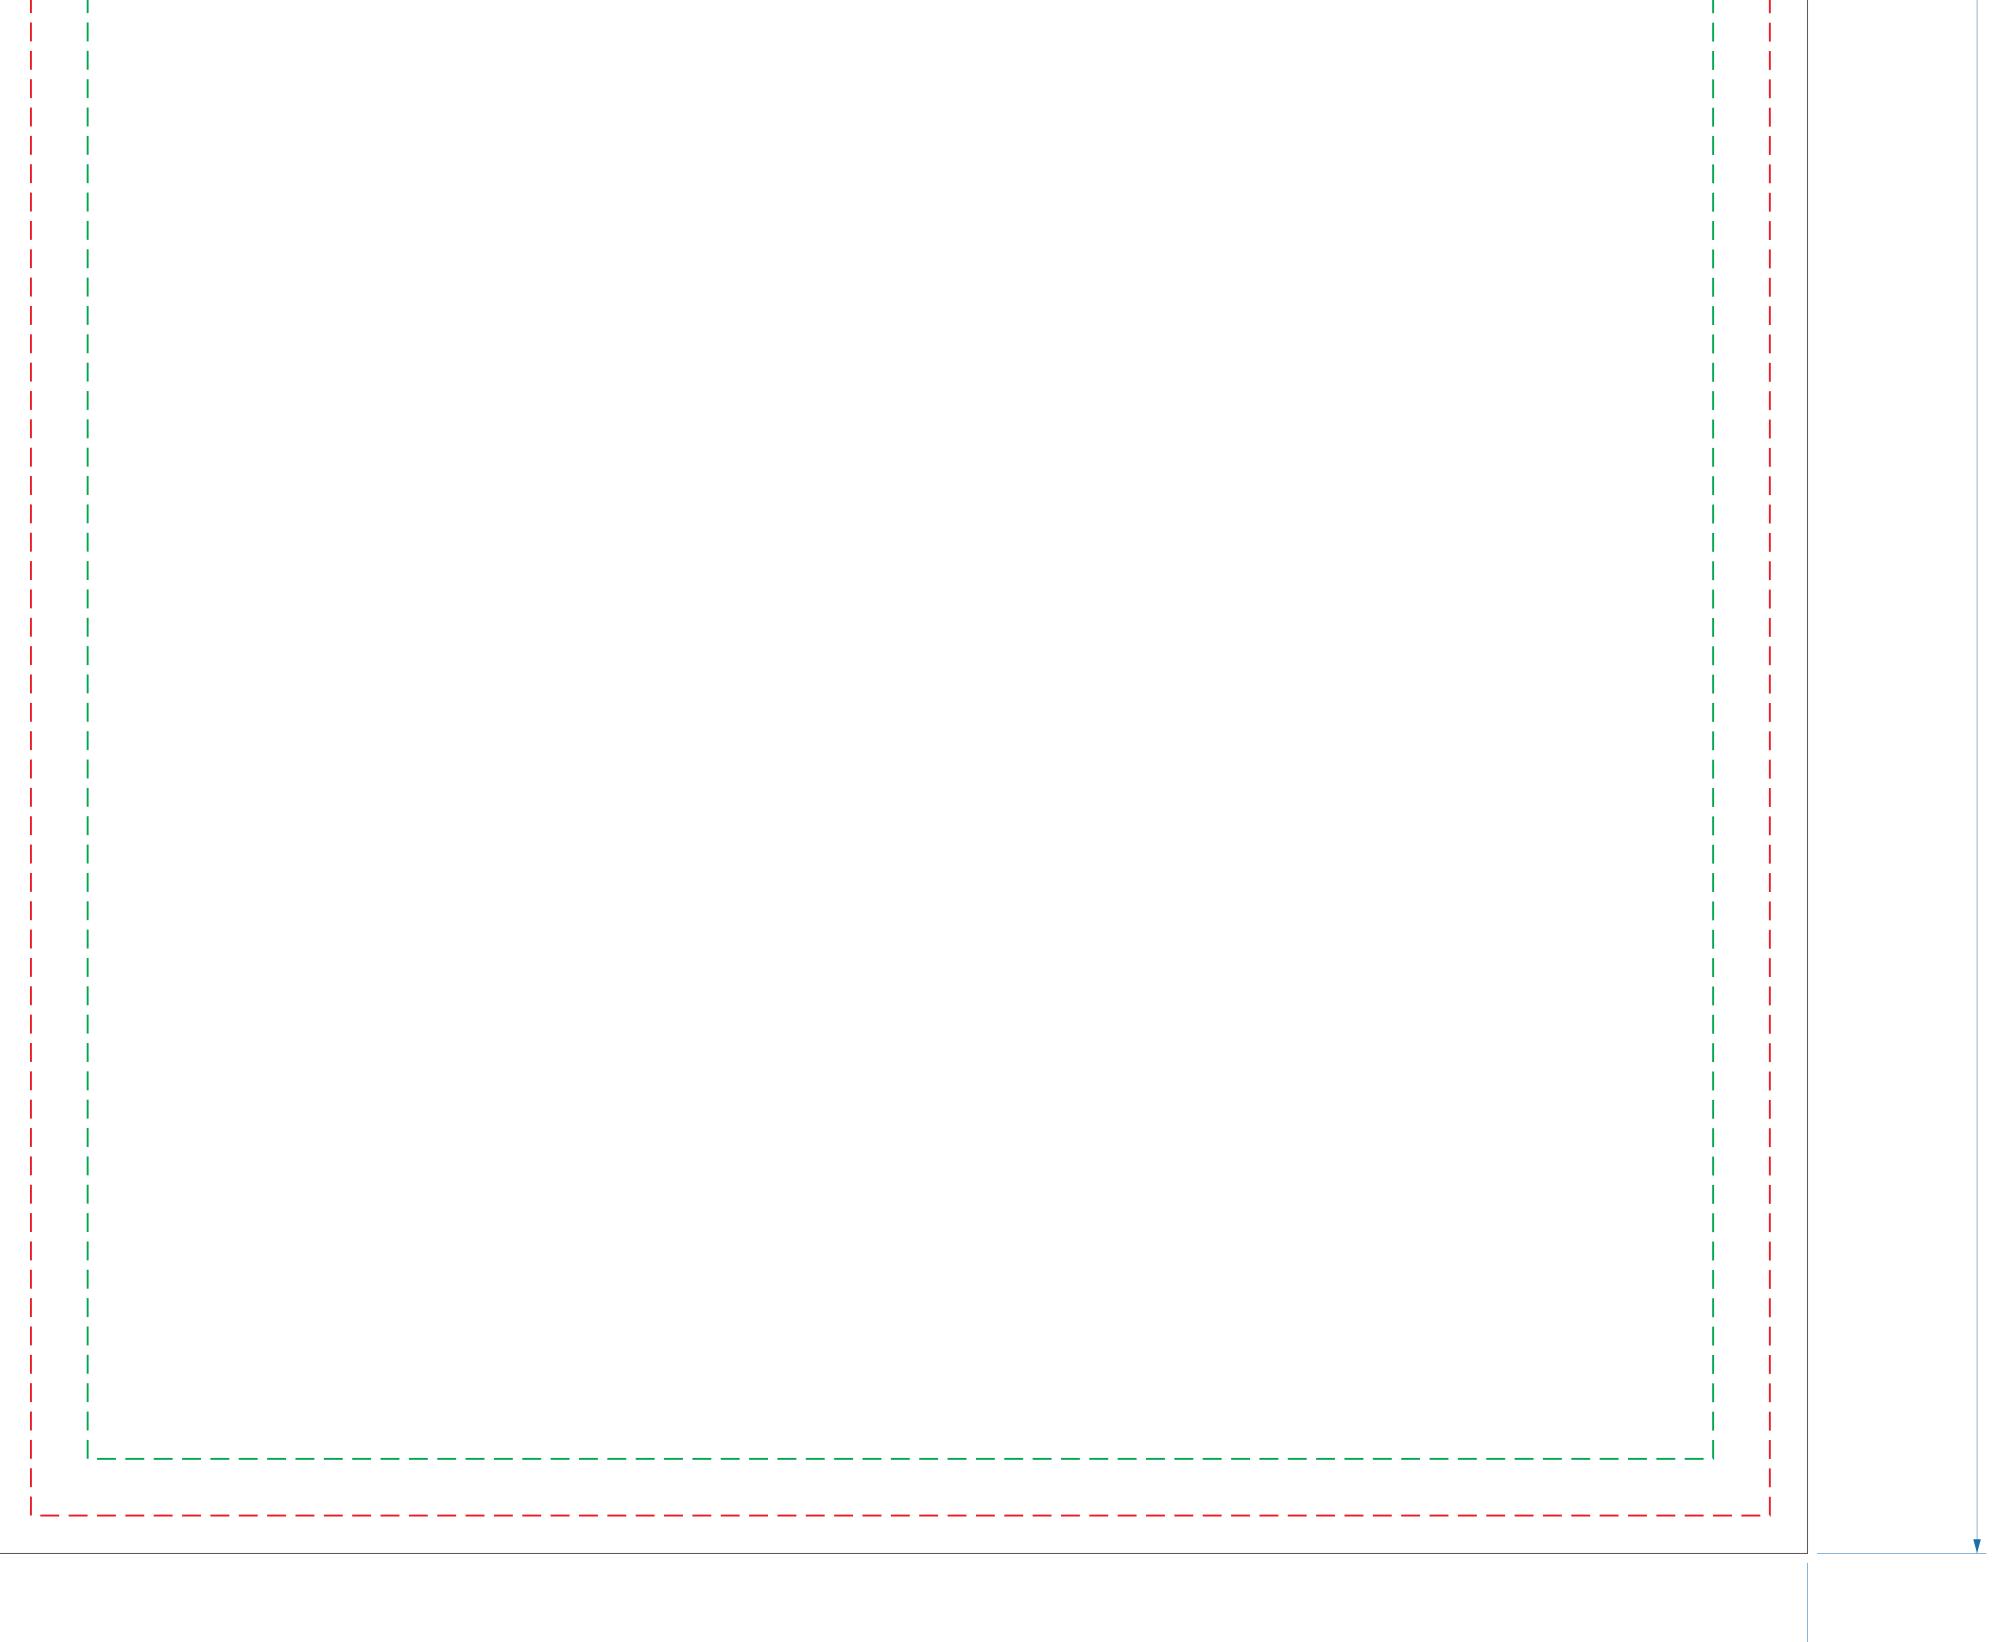

| Product:                                                               | Scale: | Instruction:                  | Notes for Setup:                                                 |
|------------------------------------------------------------------------|--------|-------------------------------|------------------------------------------------------------------|
| <b>Partition Wall (4 Panel)</b><br>: Set of 8 Prints<br>: 460 x 1760mm | 1:1    | Bleed (Supplied Artwork Size) | - Remove all annotations and guidelines before suppling artwork. |
|                                                                        |        | Finished Product Size (Guide) |                                                                  |
| Material = Vinyl Print                                                 |        | Safe Working Area (Guide)     |                                                                  |